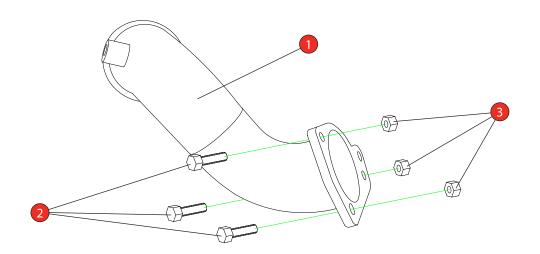

## **SCORPION // FITTING INSTRUCTIONS**

HAND BUILT

| Car   | Corsa 'E' VXR                            | Part No. | SVXC064                 |
|-------|------------------------------------------|----------|-------------------------|
| Year  | 2015-Current                             | Fit Kits | 193FK                   |
| Notes | Where not supplied use original fittings | Features | Pipe Diameter:- 76mm/3" |

## Estimated Fitting Time: 90 Minutes

| NO.     | PART NO.   | DESCRIPTION            | QTY | CLASSIFICATION | Motorsport Use Only |
|---------|------------|------------------------|-----|----------------|---------------------|
| 1       | 824GM      | De-cat Pipe            | 1   | HOMOLOGATED    | No                  |
| Fit Kit |            |                        |     |                | 18/11/16            |
| 2       | Z017.10049 | M8x30mm Hex Head Bolts | 3   | ISSUE          | 01                  |
| 3       | Z017.10063 | M8 Nuts                | 3   | AUTHORISED     | M.Ydlibi            |